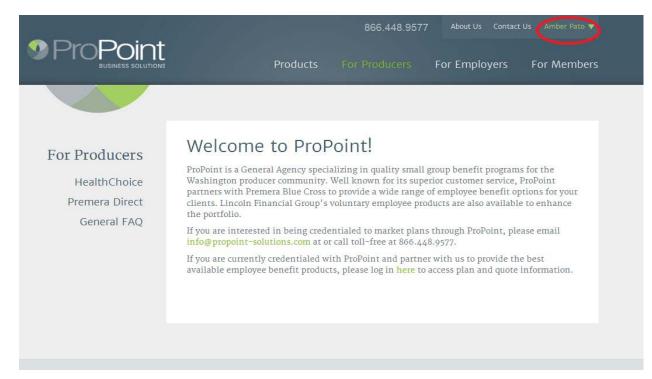

## Changing your password on the ProPoint Website

If you were able to log in using the new Username and temporary password that was emailed to you, you can complete the following steps to change your password.

1) Log in by clicking on the "Account Login" link on the top right of the site

2) Once logged in, click on your name in the same place