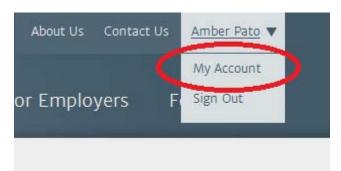

## 3) Click on "My Account"

4) Starting with the first step, enter in a new password, retype it to confirm, select Security Question, type in the appropriate answer, click Submit

|                  | 86               | 6.448.9577 About Us Contact Us | Amber Pato 🔻 |
|------------------|------------------|--------------------------------|--------------|
|                  | Products For Pro | oducers For Employers F        | or Members   |
|                  |                  |                                |              |
|                  | ord Recovery     | EMAIL ADDRESS                  |              |
| AmberP           |                  | amberp@propoint-solutions.co   | om           |
| FIRST NAME       |                  | LAST NAME                      |              |
| Amber            |                  | Pato                           |              |
| 1 PASSWORD       | 2                | CONFIRM PASSWORD               |              |
| ******           | •••              |                                |              |
| 3 SECURITY QUEST |                  | ANSWER                         |              |
| Town of bir      | th 🔻             |                                |              |
| 5 Submit         | >                |                                |              |